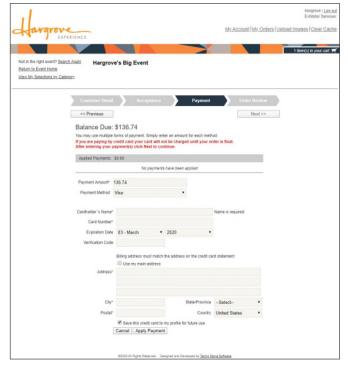

### ADD A CREDIT CARD WHEN PLACING ORDERS

When you are done ordering, check out by clicking on your Cart.

Review your order & customer details.

After reviewing and accepting the Terms & Conditions, add your credit card under the Payment section.

Complete the credit card information fields.

Select **Save this credit card to my profile for future use.** – This saves the card to your account for future orders, material handling charges, and any potential refunds.

Apply payment & finalize your order.